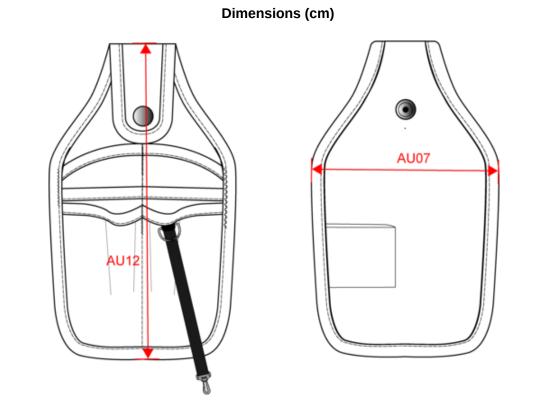

# WKI0303 Tool belt bag

| Measurements in cm  | One size |  |  |
|---------------------|----------|--|--|
| AU07 - Total width  | 15.00    |  |  |
| AU12 - Total height | 25.00    |  |  |