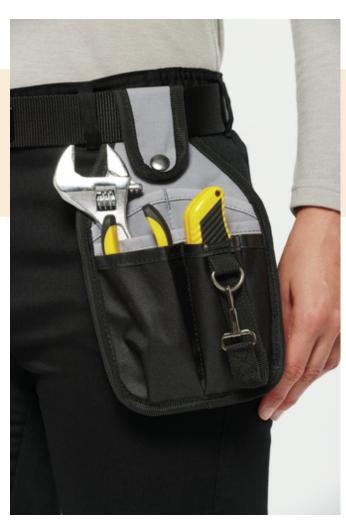

## **Tool belt bag**

- Methodical storage of tools and easy, quick and permanent access.
- Perfect for easily carrying tools while keeping your hands free.
- Saves a considerable amount of time.

100% polyester. Tool sleeve with 7 compartments for various tools and an adhesive tape holder. Clips onto a belt. Belt not included but suitable for our WKP817 belt.

## WKI0303 Tool belt bag